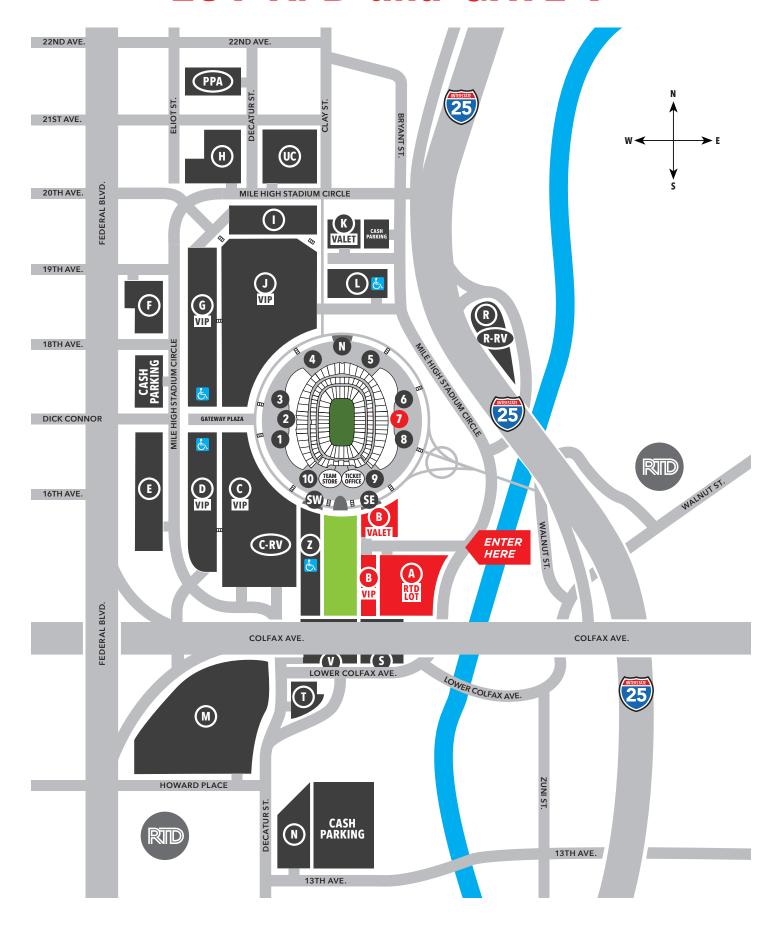

## Directions to Lot A/B, Entering Gate 7

#### Heading South on I-25

- ∂ Take Exit 211 toward 23<sup>rd</sup> Avenue/20<sup>th</sup> Avenue
- $\partial$  Go straight through the traffic light
  - o It will seem as though you are getting back on I-25
- $\partial$  Keep right at the fork and take a left at the stop sign onto Bryant Street
- $\partial$  Go straight along Bryant Street as it turns into Mile High Stadium Circle
- ∂ At the stop sign go straight, just past the Xfinity building on your right, and take a right into Lots A and B
- ∂ Drive straight until you see the sidewalk in front of you and park as you see available parking spaces

#### Heading North on I-25

- $\partial$  Take Exit 210C toward 17<sup>th</sup> Avenue and follow the loop around until you reach a stop sign
- $\partial$  Take a left at the stop sign onto Mile High Stadium Circle
- $\partial$  Just past the Xfinity building on your right, take a right into Lots A and B
- ∂ Drive straight until you see the sidewalk in front of you and park as you see available parking spaces

### From Federal Blvd (heading both North or South)

- $\partial$  From Federal, turn East onto W. Howard Place (towards the Denver skyline)
- ∂ Take a left onto Morrison Road/Decatur Street and then after about 600 feet turn right onto Old West Colfax Avenue
- $\partial$  At the stop sign turn left onto Mile High Stadium Circle
  - o You will pass under the Colfax viaduct here
- $\partial$  Just before the Xfinity building on your left, take a left into Lots A and B
- Drive straight until you see the sidewalk in front of you and park as you see available parking spaces

#### Once you Park in Lot A/B

- ∂ Walk toward the stadium to the East (right hand) side of the building, toward Gate 7. Take the walking ramp, easily visible from the lot, which heads up towards the stadium.
- $\partial$  Gate 7 is a smaller, double glass door entrance between Gates 8 and 6
- $\partial$  Once inside Gate 7 please check in with security.